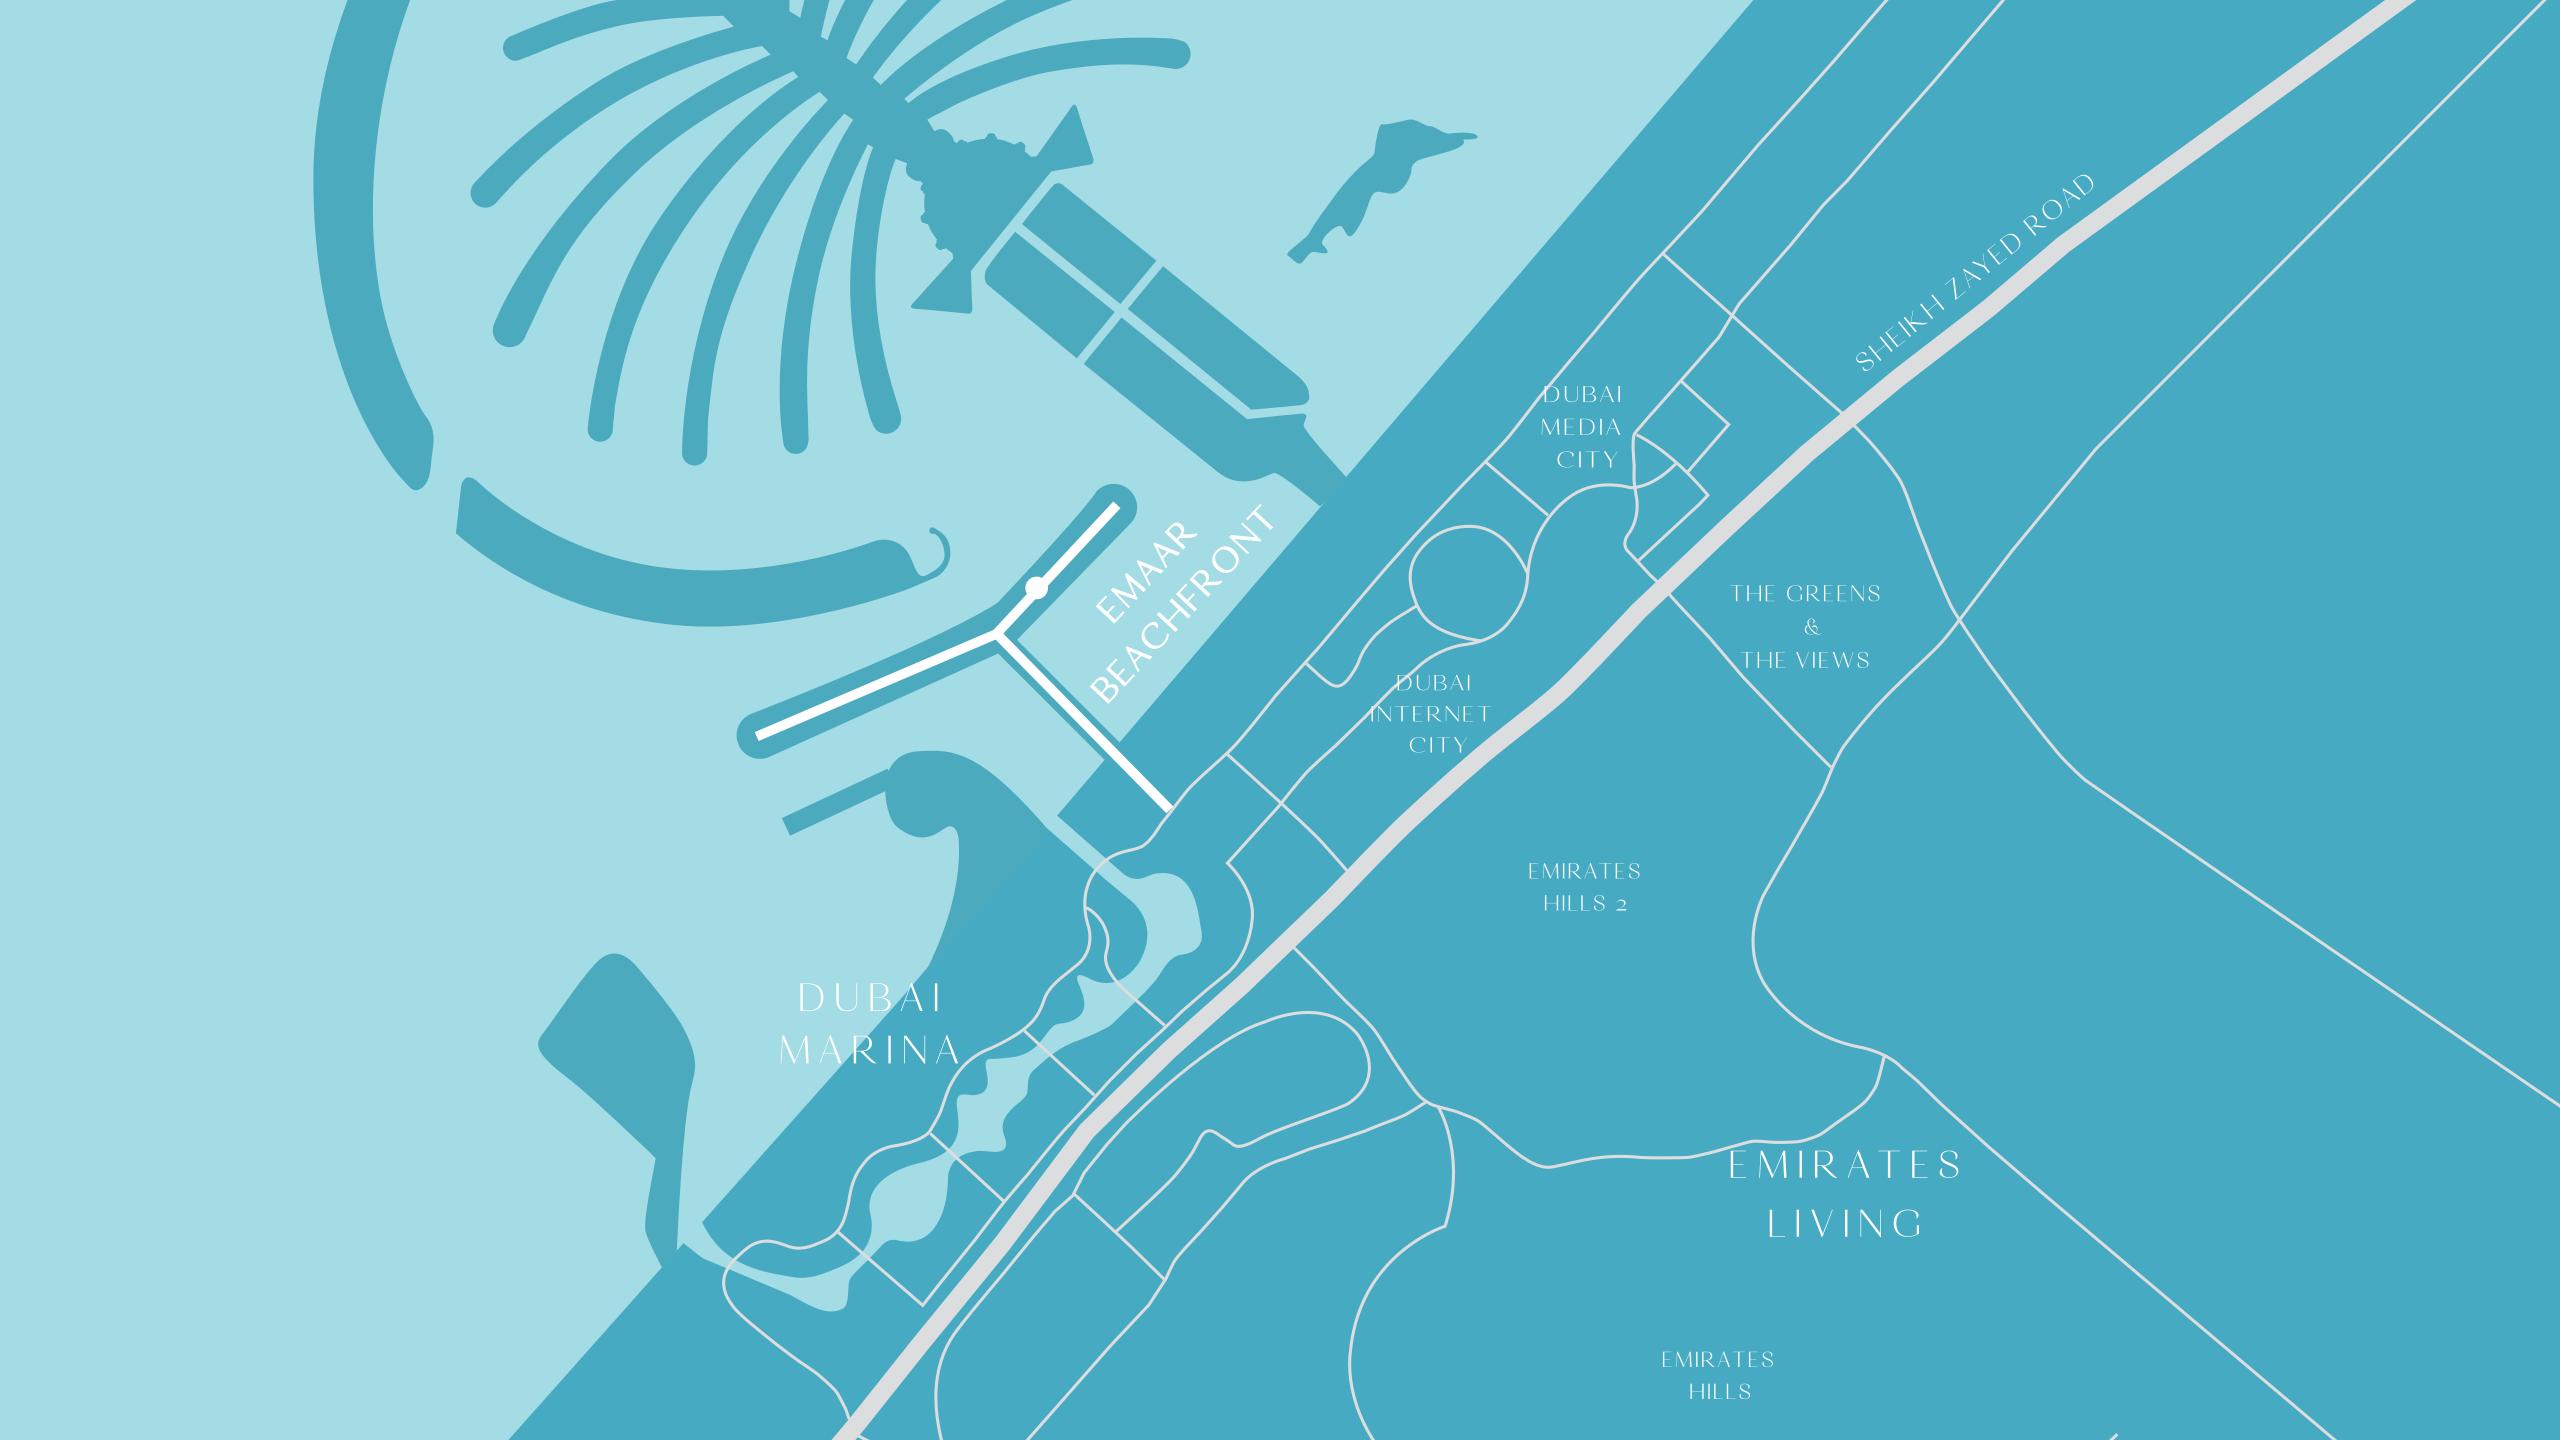

## A SANCTUARY OF ESCAPISM

Marina Vista occupies the most prestigious location. It's one of the first residences at the entry point to the island and nearest to Dubai Marina. Visit the marina by foot, car or yacht, or slip into a city adventure via Sheikh Zayed Road, which is just an interchange and two traffic lights away. Or simply spend a day on the delicate white beach lapped by the azure blue sea.

Beachfront
Residential Towers

10,000 Residential Units

1. 5 K MPristineBeach

13,000 SQ.M Retail Mall

20 Minutes to Dubai Int'l Airport

4 5
Minutes to
Al Maktoum Airport